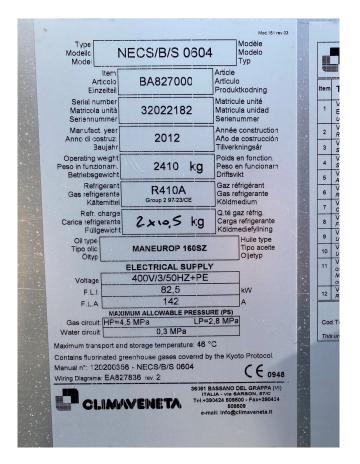

#### **Specifications**

| Brand                                                      | Climaveneta                                                          |
|------------------------------------------------------------|----------------------------------------------------------------------|
| Туре                                                       | NECS/B/S 0604                                                        |
| Product type                                               | Air Cooled Chiller                                                   |
| Capacité kW                                                | 154,0                                                                |
| Capacity Tons                                              | 43,8                                                                 |
| Réfrigérant                                                | Freon                                                                |
| Refrigerant Type                                           | R410A                                                                |
| Liquid buffer tank                                         | ✓                                                                    |
| Pump                                                       | ✓                                                                    |
|                                                            |                                                                      |
| Weight                                                     | 2410                                                                 |
| Weight<br>Sizes                                            | 2410<br>3200x2220x1850 mm                                            |
|                                                            |                                                                      |
|                                                            | 3200x2220x1850 mm                                                    |
| Sizes                                                      | 3200x2220x1850 mm<br>(LxWxH)                                         |
| Sizes  Compressor(s) type &                                | 3200x2220x1850 mm<br>(LxWxH)<br>4x Performer                         |
| Sizes  Compressor(s) type & model                          | 3200x2220x1850 mm<br>(LxWxH)<br>4x Performer<br>SH184A4ALC           |
| Sizes  Compressor(s) type & model  Display                 | 3200x2220x1850 mm (LxWxH) 4x Performer SH184A4ALC W3000SE Compact    |
| Sizes  Compressor(s) type & model  Display  Number of fans | 3200x2220x1850 mm (LxWxH)  4x Performer SH184A4ALC W3000SE Compact 4 |

#### Used Climaveneta NECS/B/S 0604

Used Climaveneta NECS/B/S 0604 air cooled chiller on R410A. Complete with 4 Performer SH184A4ALC scroll compressors, plate heat exchanger, condenser with 4 fans that have a total airflow of 61.560 m³/h, liquid buffer tank, Lowara FHE 50-160/55/P water pump with a Lowara PLM112B14S2/355 electric motor and a W3000SE Compact display.