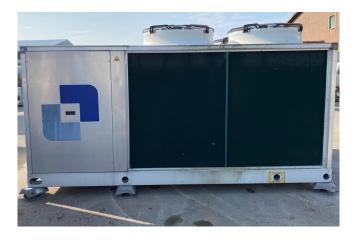

#### Used Climaveneta NECS/B/S 0604

Used Climaveneta NECS/B/S 0604 air cooled chiller on R410A. Complete with 4 Performer SH184A4ALC scroll compressors, plate heat exchanger, condenser with 4 fans that have a total airflow of 61.560 m³/h, liquid buffer tank, Lowara FHE 50-160/55/P water pump with a Lowara PLM112B14S2/355 electric motor and a W3000SE Compact display.