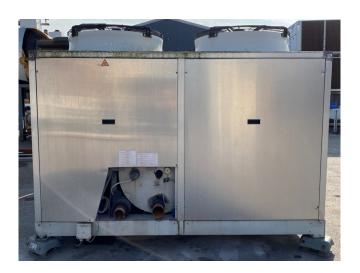

#### Used Climaveneta NECS/B/S 0604

Used Climaveneta NECS/B/S 0604 air cooled chiller on R410A. Complete with 4 Performer SH184A4ALC scroll compressors, plate heat exchanger, condenser with 4 fans that have a total airflow of 61.560 m³/h, liquid buffer tank, Lowara FHE 50-160/55/P water pump with a Lowara PLM112B14S2/355 electric motor and a W3000SE Compact display.