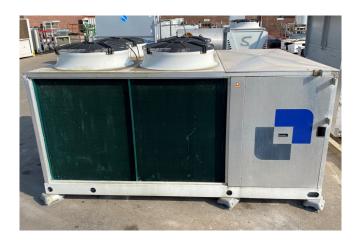

#### Used Climaveneta NECS/B/S 0604

Used Climaveneta NECS/B/S 0604 air cooled chiller on R410A. Complete with 4 Performer SH184A4ALC scroll compressors, plate heat exchanger, condenser with 4 fans that have a total airflow of 61.560 m³/h, liquid buffer tank, Lowara FHE 50-160/55/P water pump with a Lowara PLM112B14S2/355 electric motor and a W3000SE Compact display.