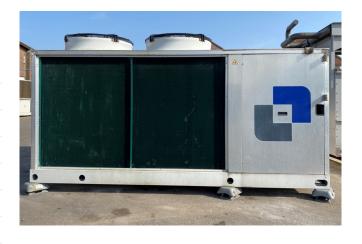

#### Used Climaveneta NECS/B/S 0604

Used Climaveneta NECS/B/S 0604 air cooled chiller on R410A. Complete with 4 Performer SH184A4ALC scroll compressors, plate heat exchanger, condenser with 4 fans that have a total airflow of 61.560 m³/h, liquid buffer tank, Lowara FHE 50-160/55/P water pump with a Lowara PLM112B14S2/355 electric motor and a W3000SE Compact display.