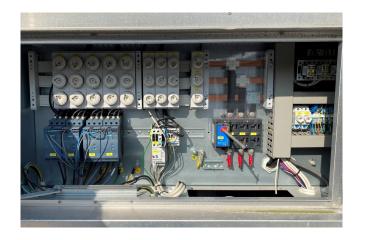

#### Used Climaveneta NECS/B/S 0604

Used Climaveneta NECS/B/S 0604 air cooled chiller on R410A. Complete with 4 Performer SH184A4ALC scroll compressors, plate heat exchanger, condenser with 4 fans that have a total airflow of 61.560 m³/h, liquid buffer tank, Lowara FHE 50-160/55/P water pump with a Lowara PLM112B14S2/355 electric motor and a W3000SE Compact display.