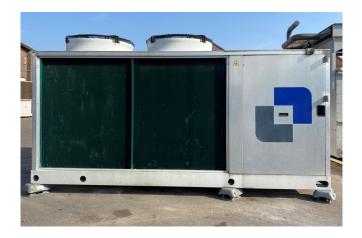

#### Used Climaveneta NECS/B/S 0604

Used Climaveneta NECS/B/S 0604 air cooled chiller on R410A. Complete with 4 Performer SH184A4ALC scroll compressors, plate heat exchanger, condenser with 4 fans that have a total airflow of 61.560 m³/h, liquid buffer tank, Lowara FHE 50-160/55/P water pump with a Lowara PLM112B14S2/355 electric motor and a W3000SE Compact display.