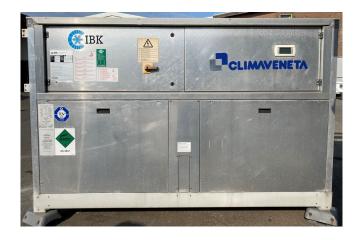

### Climaveneta NECS/B/S 0604

#### **Specifications**

| Brand                                                      | Climaveneta                                                          |
|------------------------------------------------------------|----------------------------------------------------------------------|
| Туре                                                       | NECS/B/S 0604                                                        |
| Product type                                               | Air Cooled Chiller                                                   |
| Capacité kW                                                | 154,0                                                                |
| Capacity Tons                                              | 43,8                                                                 |
| Réfrigérant                                                | Freon                                                                |
| Refrigerant Type                                           | R410A                                                                |
| Liquid buffer tank                                         | ✓                                                                    |
| Pump                                                       | ✓                                                                    |
|                                                            |                                                                      |
| Weight                                                     | 2410                                                                 |
| Weight<br>Sizes                                            | 2410<br>3200x2220x1850 mm                                            |
|                                                            |                                                                      |
|                                                            | 3200x2220x1850 mm                                                    |
| Sizes                                                      | 3200x2220x1850 mm<br>(LxWxH)                                         |
| Sizes  Compressor(s) type &                                | 3200x2220x1850 mm<br>(LxWxH)<br>4x Performer                         |
| Sizes  Compressor(s) type & model                          | 3200x2220x1850 mm<br>(LxWxH)<br>4x Performer<br>SH184A4ALC           |
| Sizes  Compressor(s) type & model  Display                 | 3200x2220x1850 mm (LxWxH) 4x Performer SH184A4ALC W3000SE Compact    |
| Sizes  Compressor(s) type & model  Display  Number of fans | 3200x2220x1850 mm (LxWxH)  4x Performer SH184A4ALC W3000SE Compact 4 |

#### Used Climaveneta NECS/B/S 0604

Used Climaveneta NECS/B/S 0604 air cooled chiller on R410A. Complete with 4 Performer SH184A4ALC scroll compressors, plate heat exchanger, condenser with 4 fans that have a total airflow of 61.560 m³/h, liquid buffer tank, Lowara FHE 50-160/55/P water pump with a Lowara PLM112B14S2/355 electric motor and a W3000SE Compact display.