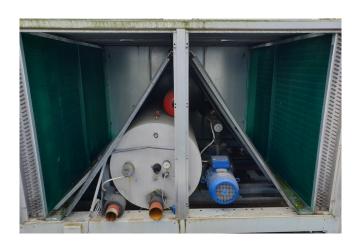

#### Used Climaveneta NECS/B/S 0604

Used Climaveneta NECS/B/S 0604 air cooled chiller on R410A. Complete with 4 Performer SH184A4ALC scroll compressors, plate heat exchanger, condenser with 4 fans that have a total airflow of 61.560 m³/h, liquid buffer tank, Lowara FHE 50-160/55/P water pump with a Lowara PLM112B14S2/355 electric motor and a W3000SE Compact display.