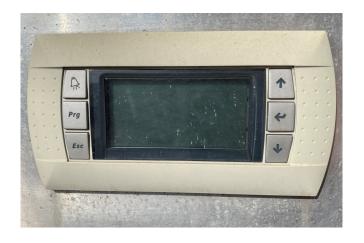

#### **Specifications**

| Brand                                                      | Climaveneta                                                          |
|------------------------------------------------------------|----------------------------------------------------------------------|
| Туре                                                       | NECS/B/S 0604                                                        |
| Product type                                               | Air Cooled Chiller                                                   |
| Capacité kW                                                | 154,0                                                                |
| Capacity Tons                                              | 43,8                                                                 |
| Réfrigérant                                                | Freon                                                                |
| Refrigerant Type                                           | R410A                                                                |
| Liquid buffer tank                                         | ✓                                                                    |
| Pump                                                       | ✓                                                                    |
|                                                            |                                                                      |
| Weight                                                     | 2410                                                                 |
| Weight<br>Sizes                                            | 2410<br>3200x2220x1850 mm                                            |
|                                                            |                                                                      |
|                                                            | 3200x2220x1850 mm                                                    |
| Sizes                                                      | 3200x2220x1850 mm<br>(LxWxH)                                         |
| Sizes  Compressor(s) type &                                | 3200x2220x1850 mm<br>(LxWxH)<br>4x Performer                         |
| Sizes  Compressor(s) type & model                          | 3200x2220x1850 mm<br>(LxWxH)<br>4x Performer<br>SH184A4ALC           |
| Sizes  Compressor(s) type & model  Display                 | 3200x2220x1850 mm (LxWxH) 4x Performer SH184A4ALC W3000SE Compact    |
| Sizes  Compressor(s) type & model  Display  Number of fans | 3200x2220x1850 mm (LxWxH)  4x Performer SH184A4ALC W3000SE Compact 4 |

#### Used Climaveneta NECS/B/S 0604

Used Climaveneta NECS/B/S 0604 air cooled chiller on R410A. Complete with 4 Performer SH184A4ALC scroll compressors, plate heat exchanger, condenser with 4 fans that have a total airflow of 61.560 m³/h, liquid buffer tank, Lowara FHE 50-160/55/P water pump with a Lowara PLM112B14S2/355 electric motor and a W3000SE Compact display.