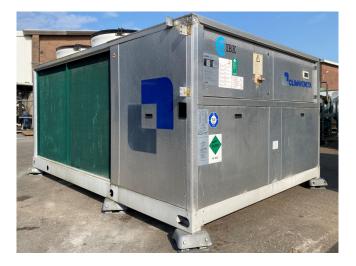

#### Used Climaveneta NECS/B/S 0604

Used Climaveneta NECS/B/S 0604 air cooled chiller on R410A. Complete with 4 Performer SH184A4ALC scroll compressors, plate heat exchanger, condenser with 4 fans that have a total airflow of 61.560 m³/h, liquid buffer tank, Lowara FHE 50-160/55/P water pump with a Lowara PLM112B14S2/355 electric motor and a W3000SE Compact display.