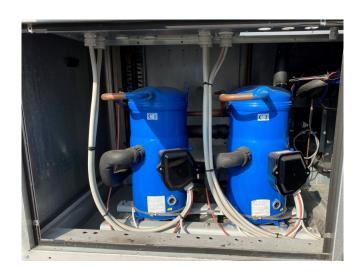

#### Used Climaveneta NECS/B/S 0604

Used Climaveneta NECS/B/S 0604 air cooled chiller on R410A. Complete with 4 Performer SH184A4ALC scroll compressors, plate heat exchanger, condenser with 4 fans that have a total airflow of 61.560 m³/h, liquid buffer tank, Lowara FHE 50-160/55/P water pump with a Lowara PLM112B14S2/355 electric motor and a W3000SE Compact display.