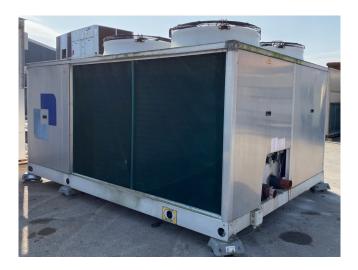

#### Used Climaveneta NECS/B/S 0604

Used Climaveneta NECS/B/S 0604 air cooled chiller on R410A. Complete with 4 Performer SH184A4ALC scroll compressors, plate heat exchanger, condenser with 4 fans that have a total airflow of 61.560 m³/h, liquid buffer tank, Lowara FHE 50-160/55/P water pump with a Lowara PLM112B14S2/355 electric motor and a W3000SE Compact display.