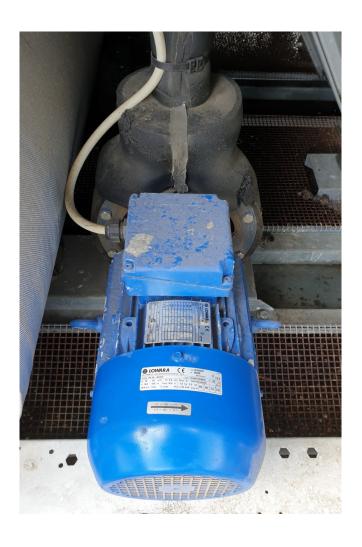

#### Used Climaveneta NECS/B/S 0604

Used Climaveneta NECS/B/S 0604 air cooled chiller on R410A. Complete with 4 Performer SH184A4ALC scroll compressors, plate heat exchanger, condenser with 4 fans that have a total airflow of 61.560 m³/h, liquid buffer tank, Lowara FHE 50-160/55/P water pump with a Lowara PLM112B14S2/355 electric motor and a W3000SE Compact display.