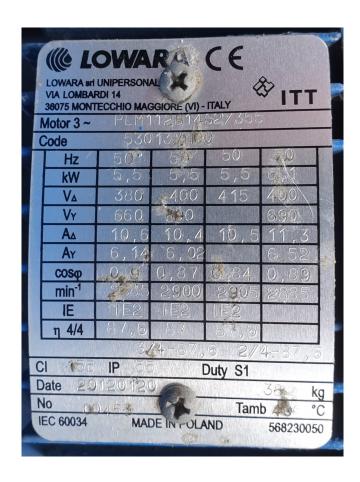

#### Used Climaveneta NECS/B/S 0604

Used Climaveneta NECS/B/S 0604 air cooled chiller on R410A. Complete with 4 Performer SH184A4ALC scroll compressors, plate heat exchanger, condenser with 4 fans that have a total airflow of 61.560 m³/h, liquid buffer tank, Lowara FHE 50-160/55/P water pump with a Lowara PLM112B14S2/355 electric motor and a W3000SE Compact display.