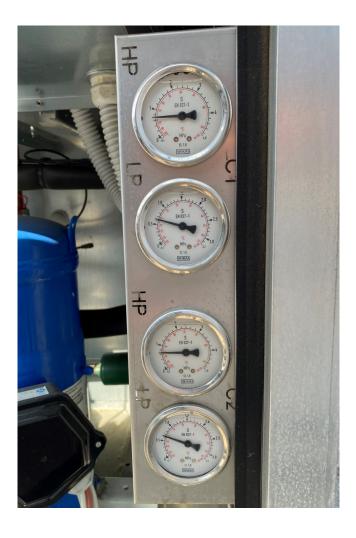

#### Used Climaveneta NECS/B/S 0604

Used Climaveneta NECS/B/S 0604 air cooled chiller on R410A. Complete with 4 Performer SH184A4ALC scroll compressors, plate heat exchanger, condenser with 4 fans that have a total airflow of 61.560 m³/h, liquid buffer tank, Lowara FHE 50-160/55/P water pump with a Lowara PLM112B14S2/355 electric motor and a W3000SE Compact display.