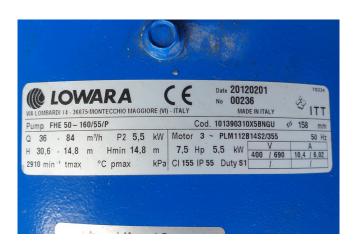

#### Used Climaveneta NECS/B/S 0604

Used Climaveneta NECS/B/S 0604 air cooled chiller on R410A. Complete with 4 Performer SH184A4ALC scroll compressors, plate heat exchanger, condenser with 4 fans that have a total airflow of 61.560 m³/h, liquid buffer tank, Lowara FHE 50-160/55/P water pump with a Lowara PLM112B14S2/355 electric motor and a W3000SE Compact display.