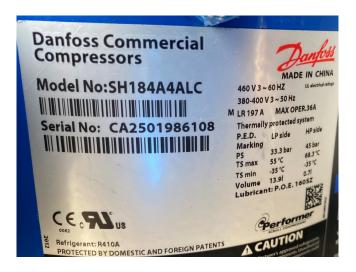

#### **Specifications**

| Brand                                                      | Climaveneta                                                          |
|------------------------------------------------------------|----------------------------------------------------------------------|
| Туре                                                       | NECS/B/S 0604                                                        |
| Product type                                               | Air Cooled Chiller                                                   |
| Capacité kW                                                | 154,0                                                                |
| Capacity Tons                                              | 43,8                                                                 |
| Réfrigérant                                                | Freon                                                                |
| Refrigerant Type                                           | R410A                                                                |
| Liquid buffer tank                                         | ✓                                                                    |
| Pump                                                       | ✓                                                                    |
|                                                            |                                                                      |
| Weight                                                     | 2410                                                                 |
| Weight<br>Sizes                                            | 2410<br>3200x2220x1850 mm                                            |
|                                                            |                                                                      |
|                                                            | 3200x2220x1850 mm                                                    |
| Sizes                                                      | 3200x2220x1850 mm<br>(LxWxH)                                         |
| Sizes  Compressor(s) type &                                | 3200x2220x1850 mm<br>(LxWxH)<br>4x Performer                         |
| Sizes  Compressor(s) type & model                          | 3200x2220x1850 mm<br>(LxWxH)<br>4x Performer<br>SH184A4ALC           |
| Sizes  Compressor(s) type & model  Display                 | 3200x2220x1850 mm (LxWxH) 4x Performer SH184A4ALC W3000SE Compact    |
| Sizes  Compressor(s) type & model  Display  Number of fans | 3200x2220x1850 mm (LxWxH)  4x Performer SH184A4ALC W3000SE Compact 4 |

#### Used Climaveneta NECS/B/S 0604

Used Climaveneta NECS/B/S 0604 air cooled chiller on R410A. Complete with 4 Performer SH184A4ALC scroll compressors, plate heat exchanger, condenser with 4 fans that have a total airflow of 61.560 m³/h, liquid buffer tank, Lowara FHE 50-160/55/P water pump with a Lowara PLM112B14S2/355 electric motor and a W3000SE Compact display.